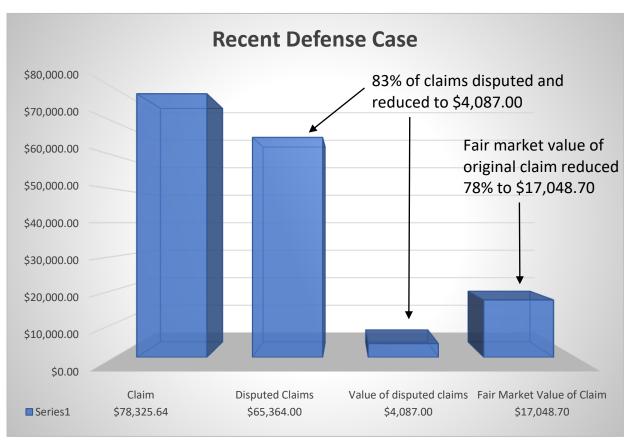

## **Tort Claim Graphical Display**



## Listed below are the top ten overpriced charges in this case:

|    | Code  | Description of Service                                                                                                  | Charge      | FMV      | Amount greater than FMV |
|----|-------|-------------------------------------------------------------------------------------------------------------------------|-------------|----------|-------------------------|
| 1  | 64483 | Injections of anesthetic and/or steroid drug into lower or sacral spine nerve root using imaging guidance, single level | \$11,811.30 | \$513.64 | \$11,297.66             |
| 2  | 64490 | Injections of upper or middle spine facet joint using imaging guidance, single level                                    | \$11,333.20 | \$399.40 | \$10,9